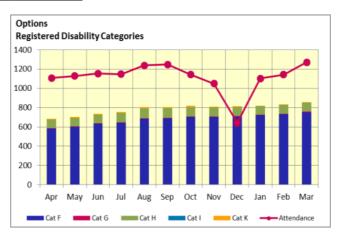

| Options Categories: |                                                                                                                               |  |  |  |  |  |  |  |
|---------------------|-------------------------------------------------------------------------------------------------------------------------------|--|--|--|--|--|--|--|
| Cat:                | For Customers in Receipt of:                                                                                                  |  |  |  |  |  |  |  |
| F                   | Disability Living Allowance / Personal Independent Payment / Armed Forces Independence Payment / Severe Disablement Allowance |  |  |  |  |  |  |  |
| G                   | Attendance Allowance                                                                                                          |  |  |  |  |  |  |  |
| Н                   | Incapacity Benefit Long Term / Employment & Support Allowance                                                                 |  |  |  |  |  |  |  |
| 1                   | War Disablement Pension with Mobility Supplement                                                                              |  |  |  |  |  |  |  |
| K                   | Concessionary Travel Scheme for people with Disabilities                                                                      |  |  |  |  |  |  |  |