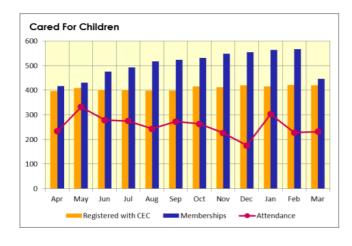

#### Everybody Sport and Recreation Participation - Health and Wellbeing

2016/17 1st April 2016 to 31st March 2017

|                                 | Registered with CEC             | Members | Attendances |
|---------------------------------|---------------------------------|---------|-------------|
| Cared for Children              | 420                             | 446     | 3,062       |
| Talented Athlete Support Scheme |                                 | 81      | 3,401       |
| Registered Disabled             |                                 | 752     | 13,376      |
| Cardiac Rehab                   |                                 | 112     | 1,940       |
| Everybody Healthy               |                                 | 90      | 2,213       |
| Bikeability Programme           | Ave. No. Schools Visited p.m.   |         | 13          |
|                                 | Young People Trained - L 1 to 3 |         | 5,612       |