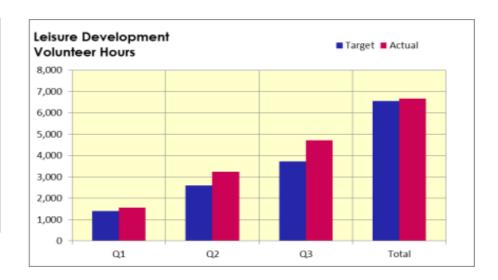

# Everybody Sport and Recreation Leisure Development

2016/17 1st April 2016 to 31st March 2017

| Volunteer Hours | Target | Actual | Variance |
|-----------------|--------|--------|----------|
| Total Hours Q1  | 1,394  | 1,560  | 166      |
| Cumulative Q2   | 2,605  | 3,252  | 647      |
| Cumulative Q3   | 3,720  | 4,723  | 1003     |
| Cumulative Q4   | 6,551  | 6,675  | 124      |
| <u>Comment:</u> |        |        |          |